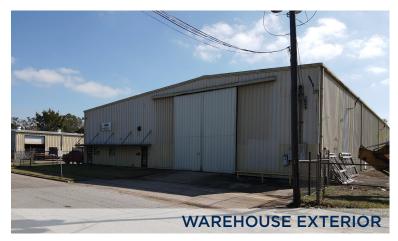

### PROPERTY FEATURES:

27.000 SF Total RBA

Available Space: (25,000 SF Warehouse, 2,000 SF Office

& 2.500 SF Covered Outdoor Space)

1.72 AC Total Land Area:

(1.00 AC 70% Stabilized)

(5) Private Offices, Break Room, Office(s):

### **NOTES:**

- Located in South Houston within close proximity to Hobby Airport, 610 Loop, I-45 & Highway 35.
- The property is available for sale or lease everything is included in the asking/purchase price. The property caters to all heavy industrial needs.
- Previously occupied by Aztec Glass.
- Additional land included currently 70% stabilized and fully cleared, good use for any owner-user or tenant needing laydown yard space or fleet truck parking.