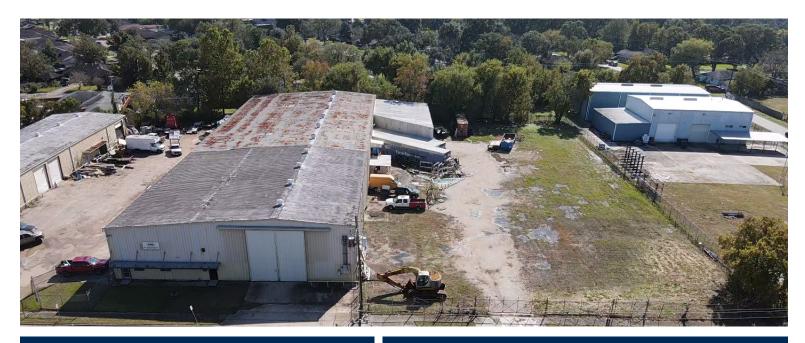

### FOR SALE/LEASE SOUTH HOUSTON INDUSTRIAL 6922 LA PASEO STREET | HOUSTON, TX 77087

### PROPERTY FEATURES:

27.000 SF Total RBA

Available Space: (25,000 SF Warehouse, 2,000 SF Office

& 2.500 SF Covered Outdoor Space)

1.72 AC Total Land Area:

(1.00 AC 70% Stabilized)

(5) Private Offices, Break Room, Office(s):

Conference Room

(4) Grade Level - (1) 10' x 12', Doors:

(1) 14' x 18' & (2) 20' x 20'

Clear Height: 20' - 22'

Crane Served: Yes - (2) 5-Ton Overhead Cranes

3 Phase Heavy Power Power: (480V - 2,000 AMPS)

Fenced: Yes - Fully Fenced & Gated

### **NOTES:**

- Located in South Houston within close proximity to Hobby Airport, 610 Loop, I-45 & Highway 35.
- The property is available for sale or lease everything is included in the asking/purchase price. The property caters to all heavy industrial needs.
- Previously occupied by Aztec Glass.
- Additional land included currently 70% stabilized and fully cleared, good use for any owner-user or tenant needing laydown yard space or fleet truck parking.