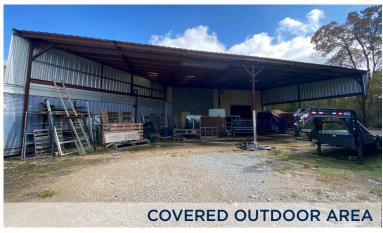

### PROPERTY FEATURES:

27.000 SF Total RBA

Available Space: (25,000 SF Warehouse, 2,000 SF Office

& 2.500 SF Covered Outdoor Space)

1.72 AC Total Land Area:

(1.00 AC 70% Stabilized)

(5) Private Offices, Break Room, Office(s):