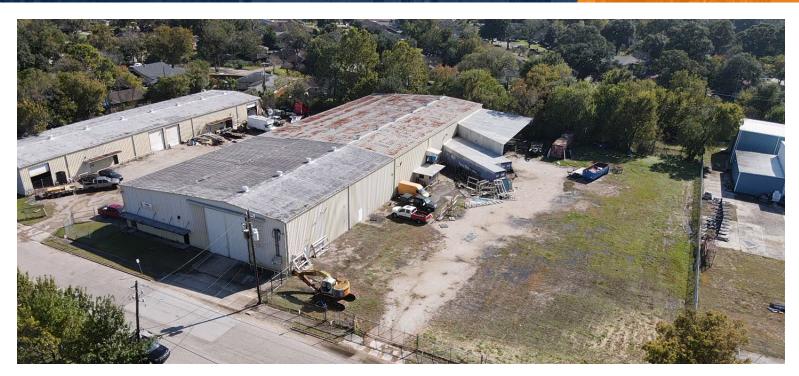

### FOR SALE/LEASE SOUTH HOUSTON INDUSTRIAL 6922 LA PASEO STREET | HOUSTON, TX 77087

### PROPERTY FEATURES:

27.000 SF Total RBA

Available Space: (25,000 SF Warehouse, 2,000 SF Office

& 2.500 SF Covered Outdoor Space)

1.72 AC Total Land Area:

(1.00 AC 70% Stabilized)

(5) Private Offices, Break Room, Office(s):

Conference Room

(4) Grade Level - (1) 10' x 12', Doors:

(1) 14' x 18' & (2) 20' x 20'

Clear Height: 20' - 22'

Crane Served: Yes - (2) 5-Ton Overhead Cranes

3 Phase Heavy Power Power: (480V - 2,000 AMPS)

Fenced: Yes - Fully Fenced & Gated

### **NOTES:**

- Located in South Houston within close proximity to Hobby Airport, 610 Loop, I-45 & Highway 35.
- The property is available for sale or lease everything is included in the asking/purchase price. The property caters to all heavy industrial needs.
- Previously occupied by Aztec Glass.
- Additional land included currently 70% stabilized and fully cleared, good use for any owner-user or tenant needing laydown yard space or fleet truck parking.