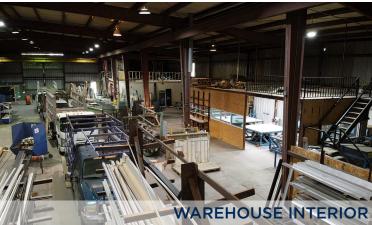

### PROPERTY FEATURES:

27.000 SF Total RBA

Available Space: (25,000 SF Warehouse, 2,000 SF Office

& 2.500 SF Covered Outdoor Space)

1.72 AC Total Land Area:

(1.00 AC 70% Stabilized)

(5) Private Offices, Break Room, Office(s):

Conference Room

(4) Grade Level - (1) 10' x 12', Doors:

(1) 14' x 18' & (2) 20' x 20'

Clear Height: 20' - 22'

Crane Served: Yes - (2) 5-Ton Overhead Cranes

3 Phase Heavy Power Power: (480V - 2,000 AMPS)

Fenced: Yes - Fully Fenced & Gated