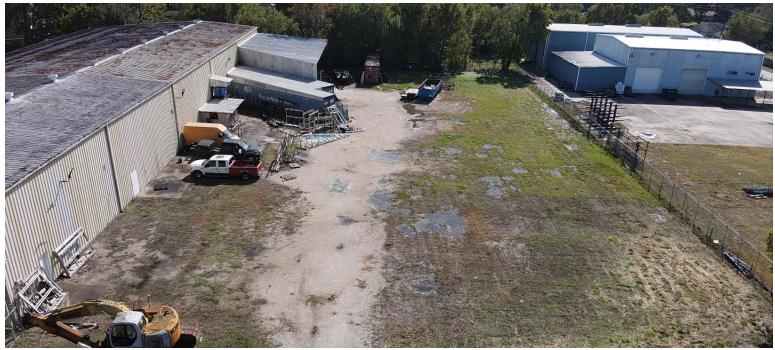

### PROPERTY FEATURES:

27.000 SF Total RBA

Available Space: (25,000 SF Warehouse, 2,000 SF Office

& 2.500 SF Covered Outdoor Space)

1.72 AC Total Land Area:

(1.00 AC 70% Stabilized)

(5) Private Offices, Break Room, Office(s):

### **NOTES:**

- Located in South Houston within close proximity to Hobby Airport, 610 Loop, I-45 & Highway 35.
- The property is available for sale or lease everything is included in the asking/purchase price. The property caters to all heavy industrial needs.
- Previously occupied by Aztec Glass.
- Additional land included currently 70% stabilized and fully cleared, good use for any owner-user or tenant needing laydown yard space or fleet truck parking.