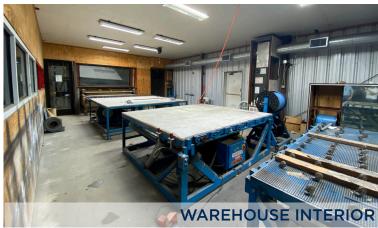

### PROPERTY FEATURES:

27.000 SF Total RBA

Available Space: (25,000 SF Warehouse, 2,000 SF Office

& 2.500 SF Covered Outdoor Space)

1.72 AC Total Land Area:

(1.00 AC 70% Stabilized)

(5) Private Offices, Break Room, Office(s):

### **ADDITIONAL FEATURES:**

- 10 Drop Down Air Lines
- Fully Insulated Warehouse
- 2 Widened Curb Cuts
- Storage Containers Available
- Air Compressor (230 PSI)
- Forklift

- 4 Utility Trucks
- · Lagunmatic 120 Drill Press
- Rolling Tables (Glass Works)
- Laser Cutters
- Daito GA 320